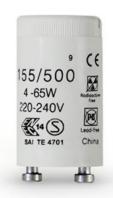

# Starter 155/200/4-22W/TANDEM/BX 93108414

### **Product information**

Environmentally friendly, premium quality glow switch starters are designed to reliably ignite fluorescent lamps coupled with conventional electromagnetic gears. These starters are also recommended for use with T8 LongLast™ lamps due to their improved durability, ensuring safe operation over an extended period.

#### Product data

| Product Code               | 93108414 |
|----------------------------|----------|
| Net weight per piece [g]   | 6        |
| Gross weight per piece [g] | 7        |
| Brand                      | Tungsram |